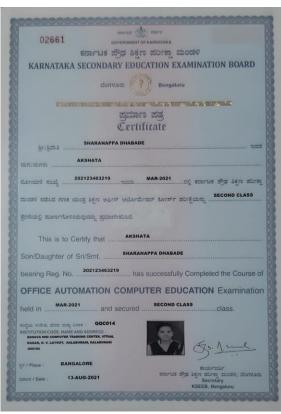

# Godutai Doddappa Appa Arts & Commerce Degree College for Women, Kalaburagi

- 5.1.3 Capacity building and skills enhancement initiatives taken by the institution include the following
  - 1. Soft skills, 2. Language and communication skills, 3. Life skills (Yoga, physical fitness, health and hygiene), 4. ICT/computing skills