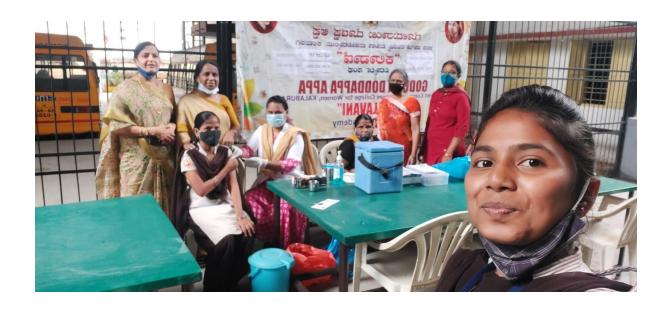

# Godutai Doddappa Appa Arts & Commerce Degree College for Women, Kalaburagi

- 5.1.3 Capacity building and skills enhancement initiatives taken by the institution include the following
  - 1. Soft skills, 2. Language and communication skills, 3. Life skills (Yoga, physical fitness, health and hygiene), 4. ICT/computing skills

## 1) Soft skills Development Programme Dr. Harishchandra Bidnoor

Godutai Doddappa Appa Women's Degree College, Kalaburagi Syllabus- Soft Skills Development