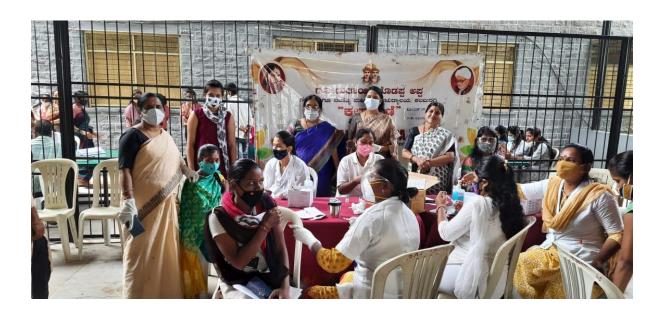

# Godutai Doddappa Appa Arts & Commerce Degree College for Women, Kalaburagi

- 5.1.3 Capacity building and skills enhancement initiatives taken by the institution include the following
  - 1. Soft skills, 2. Language and communication skills, 3. Life skills (Yoga, physical fitness, health and hygiene), 4. ICT/computing skills

## 1) Soft skills Development Programme Dr. Harishchandra Bidnoor

Godutai Doddappa Appa Women's Degree College, Kalaburagi Syllabus- Soft Skills Development