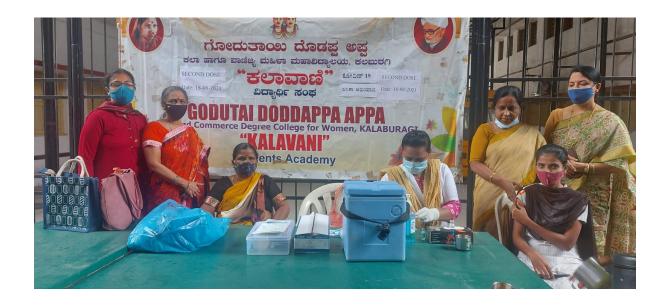

# Godutai Doddappa Appa Arts & Commerce Degree College for Women, Kalaburagi

- 5.1.3 Capacity building and skills enhancement initiatives taken by the institution include the following
  - 1. Soft skills, 2. Language and communication skills, 3. Life skills (Yoga, physical fitness, health and hygiene), 4. ICT/computing skills

## 1) Soft skills Development Programme Dr. Harishchandra Bidnoor

Godutai Doddappa Appa Women's Degree College, Kalaburagi Syllabus- Soft Skills Development