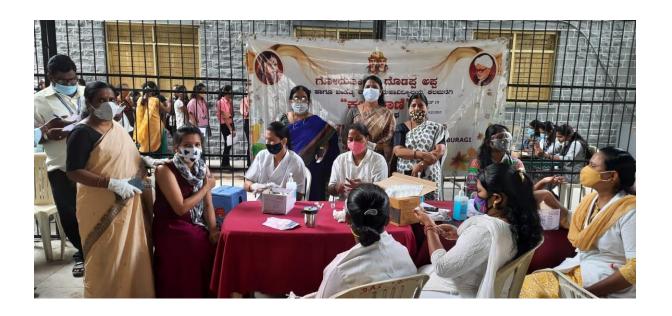

Vaccinated<br>Today<br>C=A+B | Total Number of Students And Staff Vaccinated till today |
|------------|-----------------------------------|------------------------------------------|-----------------------------|-------------------------------------------------|---------------------------------------|----------------------------------------------------------|
| 18-08-2021 | 602                               | 13                                       | 37                          | 0                                               | 13                                    | 575                                                      |

ನಮ್ಮ ಮಹಾವಿದ್ಯಾಲಯದ ಎಲ್ಲಾ ಬೋಧಕ ಭೋಧಕೇತರ ಸಿಬ್ಬಂದಿಯವರು ಈಗಾಗಲೇ ಲಸಿಕ ಪಡೆದಿರುತ್ತಾರೆ.

ಪ್ರಾಚಾರ್ಯ್ಗರುPAL Godutal Doddappa Appa Arts & Commerce College for Women KALABURAGI











# 10)ICT Skill Basava Siri Computer Programmes Government Certified Computer Course

## **Participated Students Name:**

- 1) Rajeshwari
- 2) Chandrakala
- 3) Prakruti
- 4) Usha
- 5) Saniya T.
- 6) Saniya Anjum
- 7) Vrunda
- 8) Akshata
- 9) Pragnya T.
- 10)Shivaleela