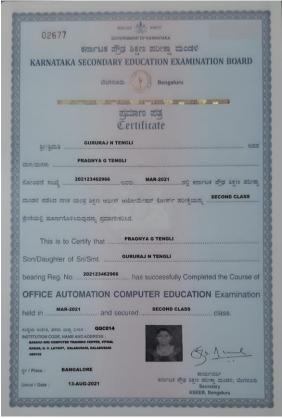

# Godutai Doddappa Appa Arts & Commerce Degree College for Women, Kalaburagi

- 5.1.3 Capacity building and skills enhancement initiatives taken by the institution include the following
  - 1. Soft skills, 2. Language and communication skills, 3. Life skills (Yoga, physical fitness, health and hygiene), 4. ICT/computing skills