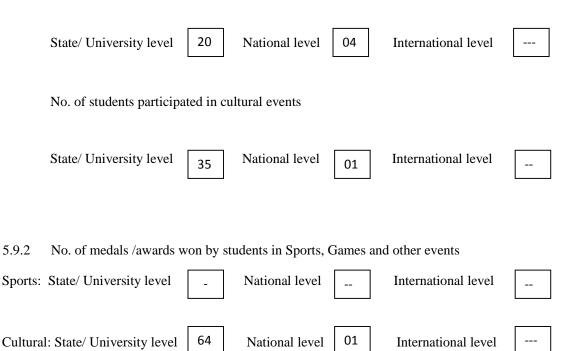

#### 5.9 Students Activities

5.9.1 No. of students participated in Sports, Games and other events

#### 5.10 Scholarships and Financial Support

|                                                                         | Number of students | Amount          |
|-------------------------------------------------------------------------|--------------------|-----------------|
| Financial support from institution                                      | 347                | 3,58,598        |
| Financial support from government                                       | 24-SC<br>3ST       | 48,000<br>6,000 |
| Financial support from other sources                                    | -                  |                 |
| Number of students who received<br>International/ National recognitions | -                  | -               |

#### 5.11 Student organised / initiatives

| Fairs      | : State/ University level  | 01 | National level | <br>International level |  |
|------------|----------------------------|----|----------------|-------------------------|--|
| Exhibition | n: State/ University level | 01 | National level | <br>International level |  |

02

5.12 No. of social initiatives undertaken by the students

5.13 Major grievances of students (if any) redressed: NIL