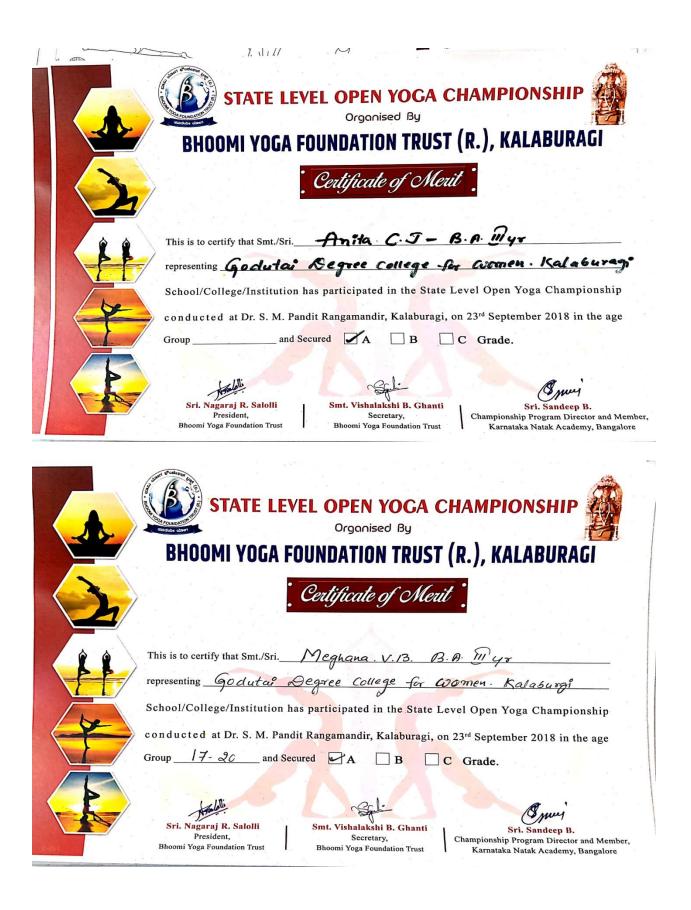

GANIZED BY SGS INTERNATIONAL YOGA FOUNDATION** 

**COLLEGE AND RESEARCH CENTRE ®** Affiliated to Tamil Nadu Physical Education & Sports University Member - International Yoga Sports Federation & International Yoga Federation International Yogasana Sports Federation & World Yoga Federation Ph. +91 9343583787 Email : sgsyogafoundation@gmail.com www.sgsyogafoundation.com

SUPPORTED BY

Dept. of Ayush, Govt. of India & Karnataka, Dept. of Youth Empowerment & Sports Govt. of Karnataka, Dept. of Tourism Govt. of Karnataka,

IARYA Dr. M NIRANJANA MURTHY Founder President, SGS IYF Chairman, ternational Yoga Festival Commitee

Sri Soham Guruji 🔒 Founder President, Soham Ayur Yoga Ashram Sri Yoga Gangotri

Dr N.Aradhya Founder President,

up Makaly

Sri A.G.K.Jayaprakash Trustee Sarala Yoga Vedike



## 2. Best Practices Digital-Campus

## ICT Room



### **Wifi Internet Connection**



### **Seminar Hall**



### **Smart Board in Class Room**















### **Computer Lab**





# Language Lab



## Antarvani FM 90.8 - Community Radio Station





### **Journalism Tv Studio**



### **Students using Inflibnet**



# **Students Using Inflibnet List**



#### College Admin Login Licences and Fair Use FAQs Downloads Awareness Programme

HOME ABOUT MEMBERS V REGISTER E-RESOURCES SEARCH

USERS DETAILS

| 257           | 14             | 1             | 208           | 34              |
|---------------|----------------|---------------|---------------|-----------------|
| 👹 Total Users | C Active Users | Expired Users | Pending Users | 🖾 Invalid Email |

#### Active Users

🛛 - Active