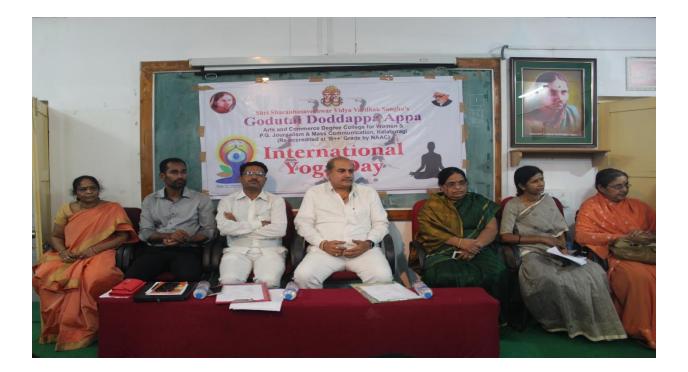

### **International Yoga Day Celebration**

Centenary Celebrated Shri Sharnbasveshwar Vidya Vardhak Sangha's Godutai Doddappa Appa Arts and Commerce Degree College for Women, Kalaburagi (Re-accredited at 'B++' Grade by NAAC) (Department of Sports) International Yoga Day on 21<sup>th</sup> June 2018 at 10:30 AM **Chief Guest** Dr. M.R Huggi Retd. Principal, Sharnbasveshwar Commerce College, Kalaburagi Chairperson Dr. Neelambika Sherikar Principal Principal Smt. Janaki Hosur

**Physical Director** 

Godutai Doddappa Appa Arts and Commerce Degree College for Women, Kalaburagi