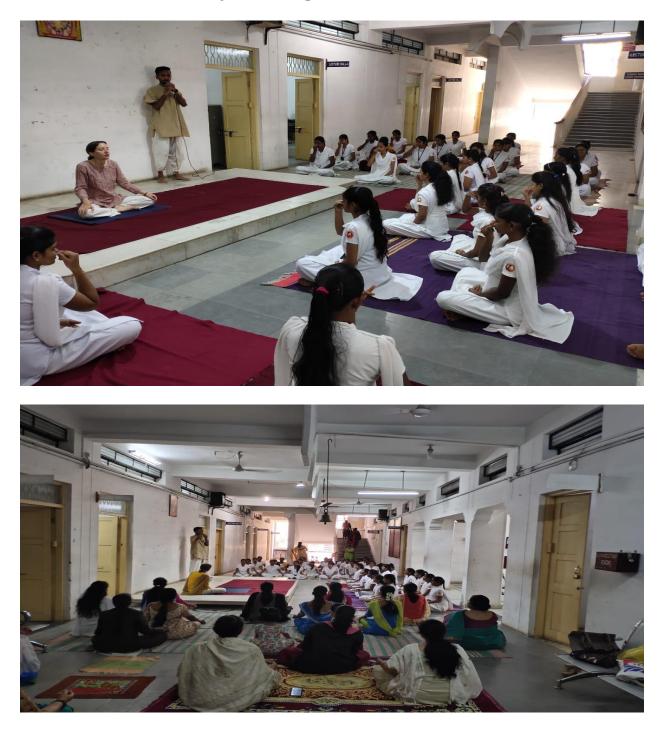

### **Online International Yoga Day**

on 21st June 2020 (Sunday) at 5.00 PM

In the Benign presence of

#### Poojya Smt. Dakshayani S. Appa

Chairman, Sharnbasveshwar Vidya Vardhak Sangha, Governning Council Member, Sharnbasva University, Kalaburgi

**Resource Person :** 

#### Dr. Nirmala Kelamani

Professor, Dept. of Dravyaguna Shastra Sri Hingulambika Ayurvedic Meidcal College, Hospital and Research Centre, Kalaburagi

> Chairperson : Dr. Neelambika Sherikar Principal

All are Cordially Invited