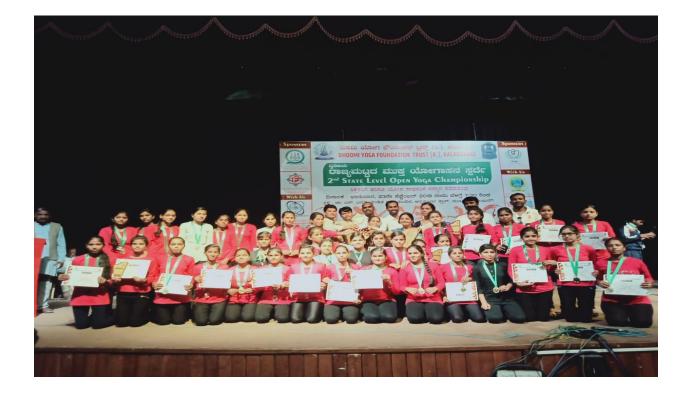

## Students Partcipate in Yoga Programmes Statelevel Programme, Kalaburagi

### **Students Achievements in Yoga**