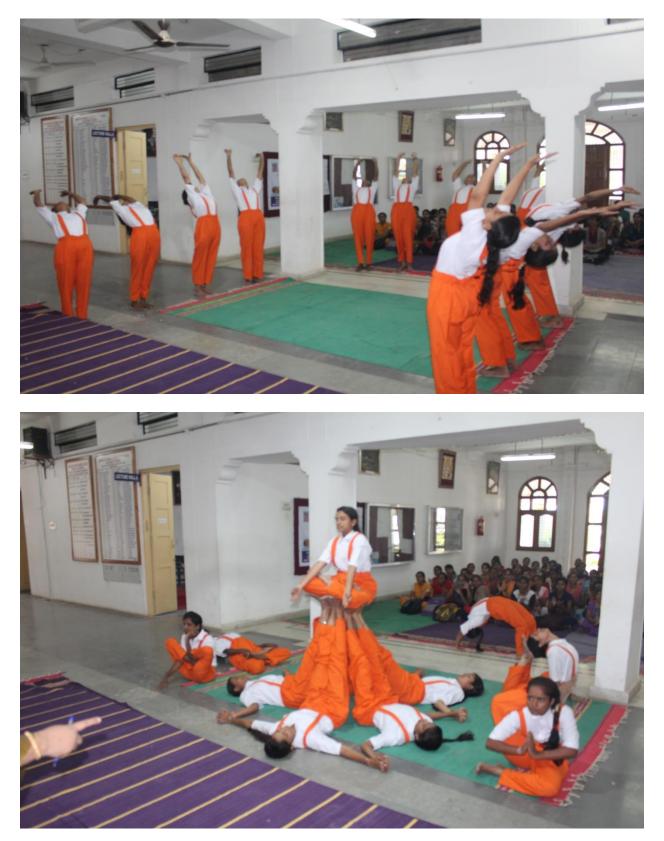

me) | ••• 🞍 >       |
| DS    | Dr seema patil          | •••           |
| GA    | Galaxy A7 (2017)        | ■ 및 >         |
|       | Neha Pawar              | 🗾 🖉 🔪         |
| NA    | Nikita aurad            | 🗾 🖉 >         |
| S     | Sudha                   | ■( <u>)</u> > |
| 1     | 1kPCpUSgi8W4ENFaJ_901   | 📈 🏂 >         |
| 2     | 2ZBKN4                  | 🚧 🏂 >         |
| 4     | 427c2d47                | 📈 🏂 >         |
| A     | Aishwarya VINOD CHILOBA | 📈 🏂 >         |
| A     | Akshata                 | 📈 🏂 >         |
| A     | Ambika                  | 📈 🔏 >         |
| Invit | N N                     | Iute All      |
|       |                         | 1             |

## Workshop on Yoga

## Annie Liebman California USA





# Workshop on Yoga - Sri Pramodkumar







## Students Partcipate in Yoga Programmes Statelevel Programme, Kalaburagi





### **Students Achievements in Yoga**

### **Selected Certificates**





### CERTIFICATE

GEETHA (Age:20) India

PARTICIPATED YOGA GROUP WORLD RECORD LONGEST DURATION (6AM TO 6PM NONSTOP SUNSALUTION) 1008 MEMBERS PERFORMED 3GNAMASKAR / 3GPRANAKRIYA Consider it as New World Record and registered in the Noble World Records registry, Record No.NWR/1010/2020 Keepers of the Records

NOBLE WORLD RECORDS

2nd February 2020



NOBLE WORLD RECORDS (N.W.R) 2018-2019. ALL RIGHTS RESERVED THIS CERTIFICATE MUST NOT BE REPRODUCED WITHOUT PRIOR PERMISSION OF NOBLE WORLD RECORDS Email: info@nobleworldrecords.net Website: http://www.nobleworldrecords.net



### **CERTIFICATE**

## SUDHASHREE (Age:20) India

PARTICIPATED YOGA