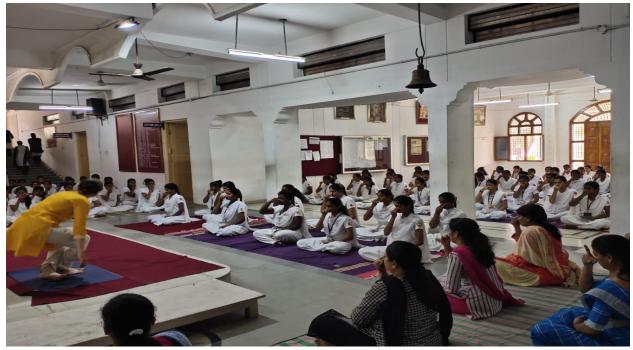

### **Students Daily Yoga Class**

### **International Yoga Day Celebration**

Centenary Celebrated Shri Sharnbasveshwar Vidya Vardhak Sangha's Godutai Doddappa Appa Arts and Commerce Degree College for Women, Kalaburagi (Re-accredited at 'B++' Grade by NAAC) (Department of Sports) International Yoga Day on 21<sup>th</sup> June 2018 at 10:30 AM **Chief Guest** Dr. M.R Huggi Retd. Principal, Sharnbasveshwar Commerce College, Kalaburagi Chairperson Dr. Neelambika Sherikar Principal Principal Smt. Janaki Hosur

**Physical Director** 

Godutai Doddappa Appa Arts and Commerce Degree College for Women, Kalaburagi