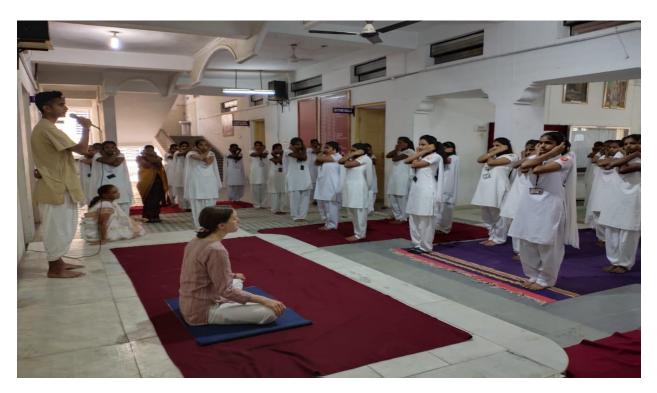

|
| J     | Janaki Hosur (Host, me) | ••• 🞍 >       |
| DS    | Dr seema patil          | •••           |
| GA    | Galaxy A7 (2017)        | ■ 및 >         |
|       | Neha Pawar              | 🗾 🖉 🔪         |
| NA    | Nikita aurad            | 🗾 🖉 >         |
| S     | Sudha                   | ■( <u>)</u> > |
| 1     | 1kPCpUSgi8W4ENFaJ_901   | 📈 🏂 >         |
| 2     | 2ZBKN4                  | 🚧 🏂 >         |
| 4     | 427c2d47                | 📈 🏂 >         |
| A     | Aishwarya VINOD CHILOBA | 📈 🏂 >         |
| A     | Akshata                 | 📈 🏂 >         |
| A     | Ambika                  | 📈 🔏 >         |
| Invit | N N                     | Iute All      |
|       |                         | 1             |

## Workshop on Yoga

## Annie Liebman California USA





# Workshop on Yoga - Sri Pramodkumar







## Students Partcipate in Yoga Programmes Statelevel Programme, Kalaburagi





### **Students Achievements in Yoga**

### **Selected Certificates**





### CERTIFICATE

GEETHA (Age:20) India

PARTICIPATED YOGA GROUP WORLD RECORD LONGEST DURATION (6AM TO 6PM NONSTOP SUNSALUTION) 1008 MEMBERS PERFORMED 3GNAMASKAR / 3GPRANAKRIYA Consider it as New World Record and registered in the Noble World Records registry, Record No.NWR/1010/2020 Keepers of the Records

NOBLE WORLD RECORDS

2nd February 2020



NOBLE WORLD RECORDS (N.W.R) 2018-2019. ALL RIGHTS RESERVED THIS CERTIFICATE MUST NOT BE REPRODUCED WITHOUT PRIOR PERMISSION OF NOBLE WORLD RECORDS Email: info@nobleworldrecords.net Website: http://www.nobleworldrecords.net



### **CERTIFICATE**

#