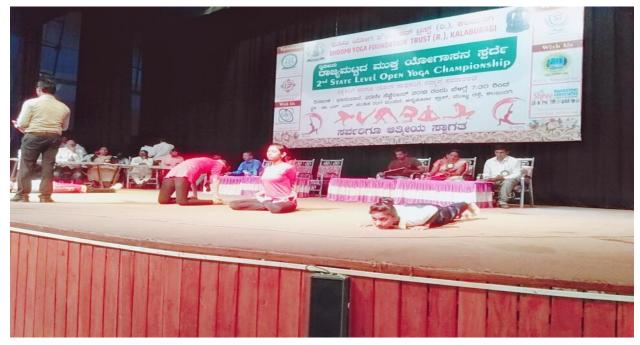

## Students Partcipate in Yoga Programmes Statelevel Programme, Kalaburagi

### **Students Achievements in Yoga**