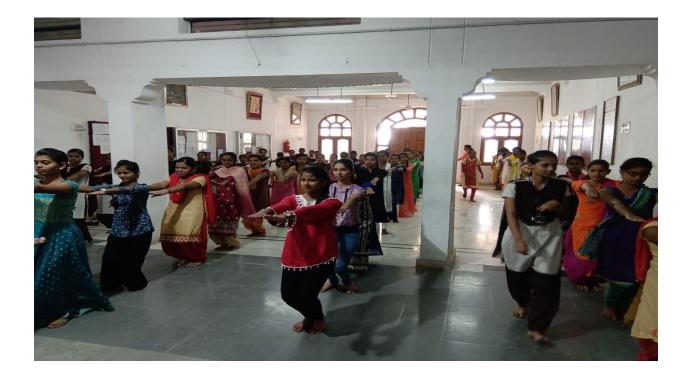

### Godutai Doddappa Appa Arts & Commerce College for Women, Kalaburagi

7.2.1: Describe two best practices successfully implemented by the Institution as per NAAC format provided in the Manual

### **Students Daily Yoga Class**









### **International Yoga Day Celebration**

Centenary Celebrated Shri Sharnbasveshwar Vidya Vardhak Sangha's Godutai Doddappa Appa Arts and Commerce Degree College for Women, Kalaburagi (Re-accredited at 'B++' Grade by NAAC) (Department of Sports) International Yoga Day on 21<sup>th</sup> June 2018 at 10:30 AM **Chief Guest** Dr. M.R Huggi Retd. Principal, Sharnbasveshwar Commerce College, Kalaburagi Chairperson Dr. Neelambika Sherikar Principal Principal Smt. Janaki Hosur

**Physical Director** 







Godutai Doddappa Appa Arts and Commerce Degree College for Women, Kalaburagi

### YOGA@ HOME AND YOGA WITH FAMILY

### **Online International Yoga Day**

on 21st June 2020 (Sunday) at 5.00 PM

In the Benign presence of

#### Poojya Smt. Dakshayani S. Appa

Chairman, Sharnbasveshwar Vidya