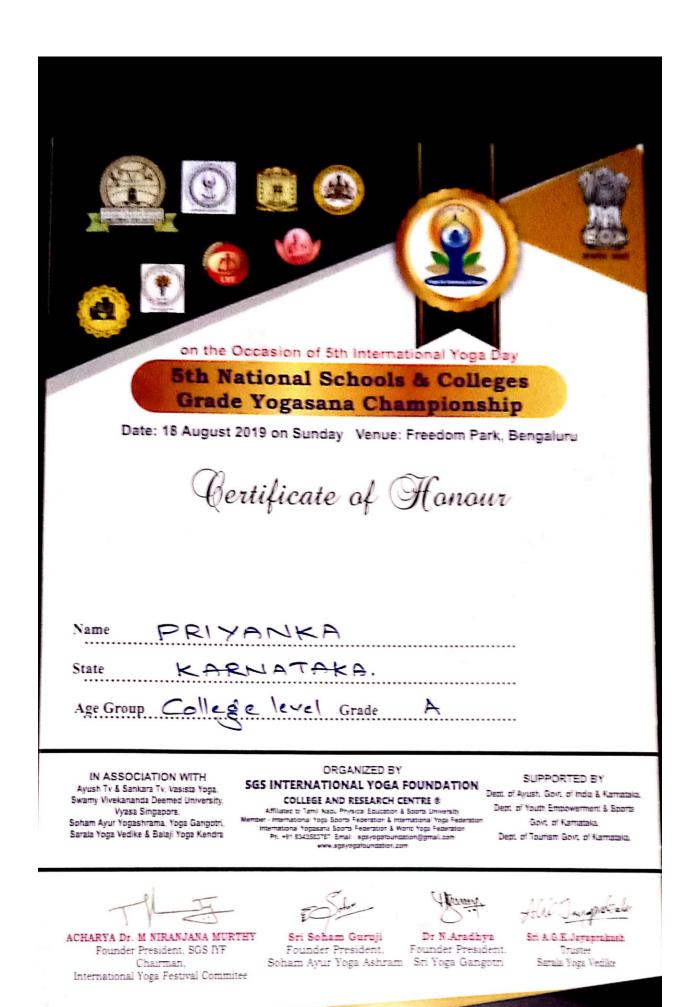

Date: 18 August 2019 on Sunday Venue: Freedom Park, Bengaluru

Certificate of Honour

| Name SUDHARA       | 1)            |            |
|--------------------|---------------|------------|
| State KARNATAL     | <del>}_</del> |            |
| Age Group COLLEGE. | Grade         | <u>A</u> . |

IN ASSOCIATION WITH Ayush Tv & Sankara Tv, Vasista Yoga, wamy Vivekananda Deemed University, Vyasa Singapore, ham Ayur Yogashrama, Yoga Gangotri, rala Yoga Vedike & Balaji Yoga Kendra

**ORGANIZED BY SGS INTERNATIONAL YOGA FOUNDATION** 

**COLLEGE AND RESEARCH CENTRE ®** Affiliated to Tamil Nadu Physical Education & Sports University Member - International Yoga Sports Federation & International Yoga Federation International Yogasana Sports Federation & World Yoga Federation Ph. +91 9343583787 Email : sgsyogafoundation@gmail.com www.sgsyogafoundation.com

SUPPORTED BY

Dept. of Ayush, Govt. of India & Karnataka, Dept. of Youth Empowerment & Sports Govt. of Karnataka, Dept. of Tourism Govt. of Karnataka,

IARYA Dr. M NIRANJANA MURTHY Founder President, SGS IYF Chairman, ternational Yoga Festival Commitee

Sri Soham Guruji 🔒 Founder President, Soham Ayur Yoga Ashram Sri Yoga Gangotri

Dr N.Aradhya Founder President,

up Makaly

Sri A.G.K.Jayaprakash Trustee Sarala Yoga Vedike