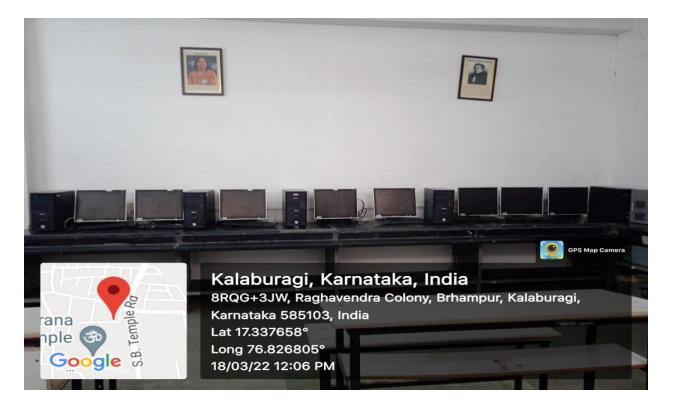

ation & International Yoga Federation International Yogasana Sports Federation & World Yoga Federation Ph. +91 9343583787 Email : sgsyogafoundation@gmail.com www.sgsyogafoundation.com

SUPPORTED BY

Dept. of Ayush, Govt. of India & Karnataka, Dept. of Youth Empowerment & Sports Govt. of Karnataka, Dept. of Tourism Govt. of Karnataka,

IARYA Dr. M NIRANJANA MURTHY Founder President, SGS IYF Chairman, ternational Yoga Festival Commitee

Sri Soham Guruji 🔒 Founder President, Soham Ayur Yoga Ashram Sri Yoga Gangotri

Dr N.Aradhya Founder President,

up Makaly

Sri A.G.K.Jayaprakash Trustee Sarala Yoga Vedike



## 2. Best Practices Digital-Campus

## ICT Room



### **Wifi Internet Connection**



### **Seminar Hall**



### **Smart Board in Class Room**















### **Computer Lab**





# Language Lab



## Antarvani FM 90.8 - Community Radio Station





### **Journalism Tv Studio**



### **Students using Inflibnet**



# **Students Using Inflibnet List**



#### College Admin Login Licences and Fair Use FAQs Downloads Awareness Programme

HOME ABOUT MEMBERS V REGISTER E-RESOURCES SEARCH

USERS DETAILS

| 257           | 14             | 1             | 208           | 34              |
|---------------|----------------|---------------|---------------|-----------------|
| 👹 Total Users | C Active Users | Expired Users | Pending Users | 🖾 Invalid Email |

#### Active Users

🛛 - Active Users; 🖾 - Invalid Email ID; 🔍 - Activation Pending; 🕲 - Expired Users; 👘 Send Activation Email

| Name Email Designation Department Validity Status Act   Dr.<br>Neelambika principal@godu