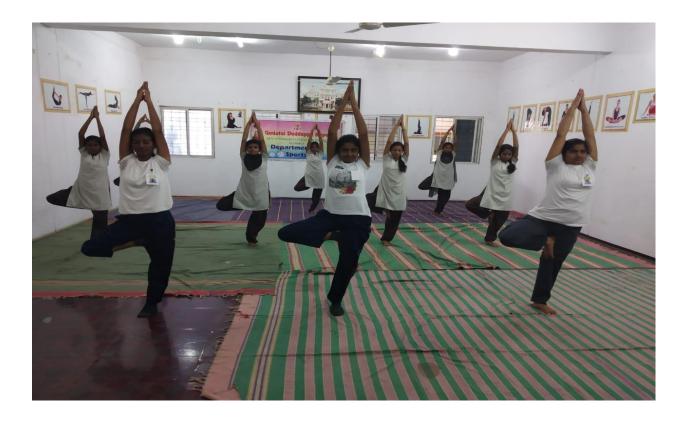

### Godutai Doddappa Appa Arts & Commerce College for Women, Kalaburagi

7.2.1: Describe two best practices successfully implemented by the Institution as per NAAC format provided in the Manual

### **Students Daily Yoga Class**









### **International Yoga Day Celebration**

Centenary Celebrated Shri Sharnbasveshwar Vidya Vardhak Sangha's Godutai Doddappa Appa Arts and Commerce Degree College for Women, Kalaburagi (Re-accredited at 'B++' Grade by NAAC) (Department of Sports) International Yoga Day on 21<sup>th</sup> June 2018 at 10:30 AM **Chief Guest** Dr. M.R Huggi Retd. Principal, Sharnbasveshwar Commerce College, Kalaburagi Chairperson Dr. Neelambika Sherikar Principal Principal Smt. Janaki Hosur

**Physical Director** 







Godutai Doddappa Appa Arts and Commerce Degree College for Women, Kalaburagi

### YOGA@ HOME AND YOGA WITH FAMILY

### **Online International Yoga Day**

on 21st June 2020 (Sunday) at 5.00 PM

In the Benign presence of

#### Poojya Smt. Dakshayani S. Appa

Chairman, Sharnbasveshwar Vidy