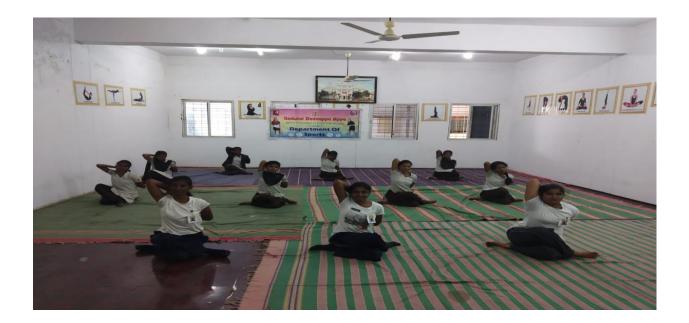

### Godutai Doddappa Appa Arts & Commerce College for Women, Kalaburagi

7.2.1: Describe two best practices successfully implemented by the Institution as per NAAC format provided in the Manual

### **Students Daily Yoga Class**









### **International Yoga Day Celebration**

Centenary Celebrated Shri Sharnbasveshwar Vidya Vardhak Sangha's Godutai Doddappa Appa Arts and Commerce Degree College for Women, Kalaburagi (Re-accredited at 'B++' Grade by NAAC) (Department of Sports) International Yoga Day on 21<sup>th</sup> June 2018 at 10:30 AM **Chief Guest** Dr. M.R Huggi Retd. Principal, Sharnbasveshwar Commerce College, Kalaburagi Chairperson Dr. Neelambika Sherikar Principal Principal Smt. Janaki Hosur

**Physical Director** 







Godutai Doddappa Appa Arts and Commerce Degree College for Women, Kalaburagi

### YOGA@ HOME AND YOGA WITH FAMILY

### **Online International Yoga Day**

on 21st June 2020 (Sunday) at 5.00 PM

In the Benign presence of

#### Poojya Smt. Dakshayani S. Appa

Chairman, Sharnbasveshwar Vi