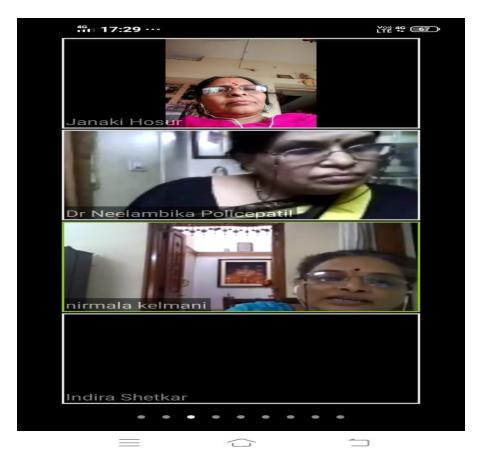

### **Online International Yoga Day**

on 21st June 2020 (Sunday) at 5.00 PM

In the Benign presence of

#### Poojya Smt. Dakshayani S. Appa

Chairman, Sharnbasveshwar Vidya Vardhak Sangha, Governning Council Member, Sharnbasva University, Kalaburgi

**Resource Person :** 

#### Dr. Nirmala Kelamani

Professor, Dept. of Dravyaguna Shastra Sri Hingulambika Ayurvedic Meidcal College, Hospital and Research Centre, Kalaburagi

> Chairperson : Dr. Neelambika Sherikar Principal

All are Cordially Invited

Smt.Janaki Hosur Coordinator

Staff & Students

Dr.Neelambika Sherikar Principal

Venue at :

ZOOM Cloud Meeting App

**Note**: ZOOM Meeting ID and Password will be sent on the same day (Sunday) morning to all the concerned WhatsApp groups.