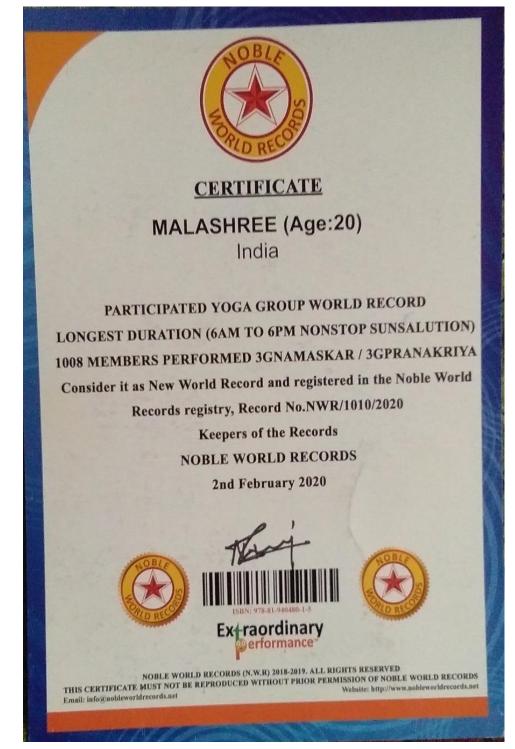

### CERTIFICATE

GEETHA (Age:20) India

PARTICIPATED YOGA GROUP WORLD RECORD LONGEST DURATION (6AM TO 6PM NONSTOP SUNSALUTION) 1008 MEMBERS PERFORMED 3GNAMASKAR / 3GPRANAKRIYA Consider it as New World Record and registered in the Noble World Records registry, Record No.NWR/1010/2020 Keepers of the Records

NOBLE WORLD RECORDS

2nd February 2020

NOBLE WORLD RECORDS (N.W.R) 2018-2019. ALL RIGHTS RESERVED THIS CERTIFICATE MUST NOT BE REPRODUCED WITHOUT PRIOR PERMISSION OF NOBLE WORLD RECORDS Email: info@nobleworldrecords.net Website: http://www.nobleworldrecords.net