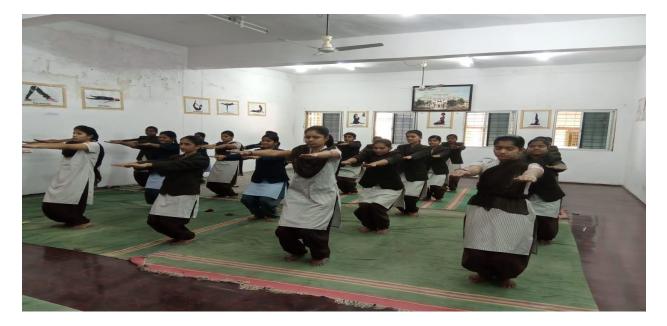

### Godutai Doddappa Appa Arts & Commerce College for Women, Kalaburagi

7.2.1: Describe two best practices successfully implemented by the Institution as per NAAC format provided in the Manual

### **Students Daily Yoga Class**









### **International Yoga Day Celebration**

Centenary Celebrated Shri Sharnbasveshwar Vidya Vardhak Sangha's Godutai Doddappa Appa Arts and Commerce Degree College for Women, Kalaburagi (Re-accredited at 'B++' Grade by NAAC) (Department of Sports) International Yoga Day on 21<sup>th</sup> June 2018 at 10:30 AM **Chief Guest** Dr. M.R Huggi Retd. Principal, Sharnbasveshwar Commerce College, Kalaburagi Chairperson Dr. Neelambika Sherikar Principal Principal Smt. Janaki Hosur

**Physical Director** 







Godutai Doddappa Appa Arts and Commerce Degree College for Women, Kalaburagi

### YOGA@ HOME AND YOGA WITH FAMILY

### **Online International Yoga Day**

on 21st June 2020 (Sunday) at 5.00 PM

In the Benign presence of

#### Poojya Smt. Dakshayani S. Appa

Chairman, Sharnbasveshwar