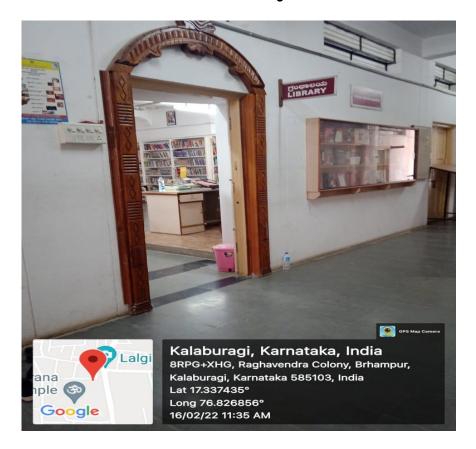

# Godutai Doddappa Appa Arts & Commerce Degree College for Women, Kalaburagi

PHYSICAL INFRASTRUCTURE

## 4.1.1 Facilities for Teaching- Learning

My Beautiful College



**College Garden** 



## **College Campus**



## **Principal Chamber**



## **College Office Administration Cell**



## NAAC, IQAC and ICT Cell



## **Class Room**





# Library





## **BA Programme Computer Lab**



## **B.Com Programme Computer Lab**



## **Journalism Course Computer Lab**



## Hindustani Music Lab



## Language Lab



## **Fine Art Lab**



#### Journalism Tv Studio



## **Antarvani FM 90.8 Community Radio Station**



## Gym



## Recreation and T.T. Room



#### **Seminar Hall**



## **Awwa Auditorium**



#### Godutai Prasada Nilaya



#### **CCTV**



## **Biometric**



#### Godutai Women's Hostel



## **Hostel Interior**



## **Health Centre**



## **Dept of Social Science Faculty**



## **Dept of Commerce Faculty**



## **Dept of Language Faculty**



## **Notice Board**



## **Record Room**



## **Incubation Centre**



## **Common Room**



## **SBI Bank**



## Lift (Under Progress)



## Generator



## **Solar System**