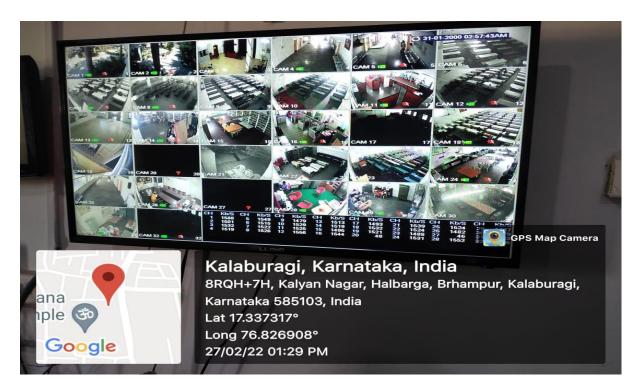

# Godutai Doddappa Appa Arts & Commerce Degree College for Women, Kalaburagi

PHYSICAL INFRASTRUCTURE

## 4.1.1 Facilities for Teaching- Learning

My Beautiful College



**College Garden** 



## **College Campus**



## **Principal Chamber**



## **College Office Administration Cell**



## NAAC, IQAC and ICT Cell



## **Class Room**





# Library





## **BA Programme Computer Lab**



## **B.Com Programme Computer Lab**



## **Journalism Course Computer Lab**



## Hindustani Music Lab



## Language Lab



## **Fine Art Lab**



#### Journalism Tv Studio



## **Antarvani FM 90.8 Community Radio Station**



## Gym



## Recreation and T.T. Room



#### **Seminar Hall**



## **Awwa Auditorium**



#### Godutai Prasada Nilaya



#### **CCTV**



## **Biometric**



#### Godutai Women's Hostel



## **Hostel Interior**



## **Health Centre**



## **Dept of Social Science Faculty**



## **Dept of Commerce Faculty**



## **Dept of Language Faculty**



## **Notice Board**



## **Record Room**



## **Incubation Centre**



## **Common Room**



## **SBI Bank**



## Lift (Under Progress)



## Generator



## **Solar System**



#### **Wheel Grid**



## **Faculty Women Wash Room**



## **Faculty Men Washroom**



## **Student Washroom**



## **Disabled Students Washroom**



## **Water Purifier**



#### **Water Tank**



#### **Rain Water Harvest**



# **Wormy Compost**



## Canteen





# **Play Ground**



SVVSangha's 'Appa Stadium'



## **General Store**



## **Parking**



## **Watchman Room**



## **Help Line**