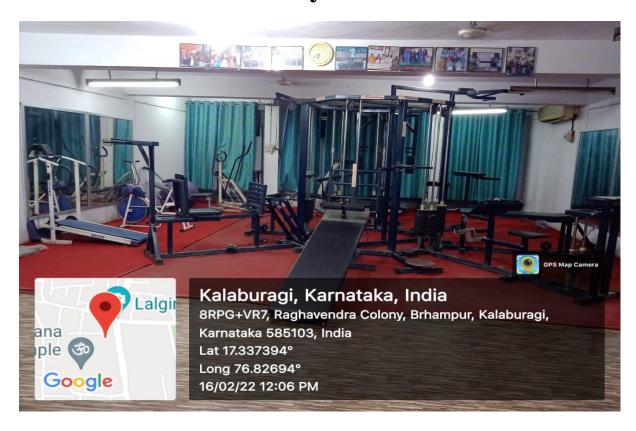

# Godutai Doddappa Appa Arts & Commerce Degree College for Women, Kalaburagi

PHYSICAL INFRASTRUCTURE

## 4.1.1 Facilities for Teaching- Learning

My Beautiful College



**College Garden** 



## **College Campus**



## **Principal Chamber**



## **College Office Administration Cell**



## NAAC, IQAC and ICT Cell



## **Class Room**





# Library





## **BA Programme Computer Lab**



## **B.Com Programme Computer Lab**



## **Journalism Course Computer Lab**



## Hindustani Music Lab



## Language Lab



## **Fine Art Lab**



#### Journalism Tv Studio



## **Antarvani FM 90.8 Community Radio Station**



## Gym



## Recreation and T.T. Room



#### **Seminar Hall**



## **Awwa Auditorium**



#### Godutai Prasada Nilaya



#### **CCTV**



## **Biometric**



#### Godutai Women's Hostel



## **Hostel Interior**



## **Health Centre**



## **Dept of Social Science Faculty**



## **Dept of Commerce Faculty**



## **Dept of Language Faculty**



## **Notice Board**



## **Record Room**



## **Incubation Centre**



## **Common Room**



## **SBI Bank**



## Lift (Under Progress)



## Generator



## **Solar System**



#### **Wheel Grid**



## **Faculty Women Wash Room**



## **Faculty Men Washroom**



## **Student Washroom**



## **Disabled Students Washroom**



## **Water Purifier**



#### **Water Tank**



#### **Rain Water Harvest**



# **Wormy Compost**



## Canteen





# **P