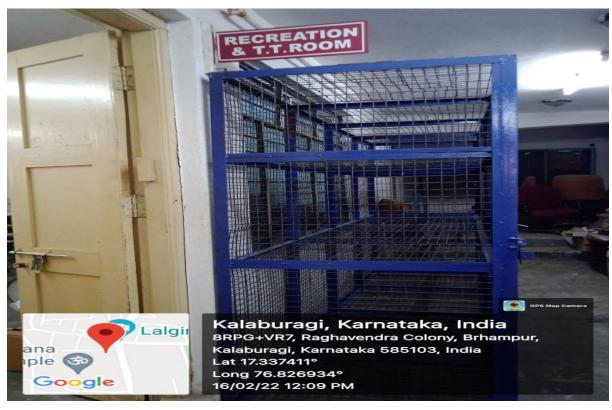

# Godutai Doddappa Appa Arts & Commerce Degree College for Women, Kalaburagi

PHYSICAL INFRASTRUCTURE

## 4.1.1 Facilities for Teaching- Learning

My Beautiful College



**College Garden** 



## **College Campus**



## **Principal Chamber**



## **College Office Administration Cell**



## NAAC, IQAC and ICT Cell



## **Class Room**





# Library





## **BA Programme Computer Lab**



## **B.Com Programme Computer Lab**



## **Journalism Course Computer Lab**



## Hindustani Music Lab



## Language Lab



## **Fine Art Lab**



#### Journalism Tv Studio



## **Antarvani FM 90.8 Community Radio Station**



## Gym



## Recreation and T.T. Room



#### **Seminar Hall**



## **Awwa Auditorium**



#### Godutai Prasada Nilaya



#### **CCTV**



## **Biometric**



#### Godutai Women's Hostel



## **Hostel Interior**



## **Health Centre**



## **Dept of Social Science Faculty**



## **Dept of Commerce Faculty**



## **Dept of Language Faculty**



## **Notice Board**



## **Record Room**



## **Incubation Centre**



## **Common Room**



## **SBI Bank**



## Lift (Under Progress)



## Generator



## **Solar System**



#### **Wheel Grid**



## **Faculty Women Wash Room**



## **Faculty Men Washroom**



## **Student Washroom**



## **Disabled Students Washroom**



## **Water Purifier**



#### **Water Tank**



#### **Rain Water Harvest**



# **Wormy Compost**



## Canteen





# **Play Ground**



SVVSangha's 'Ap