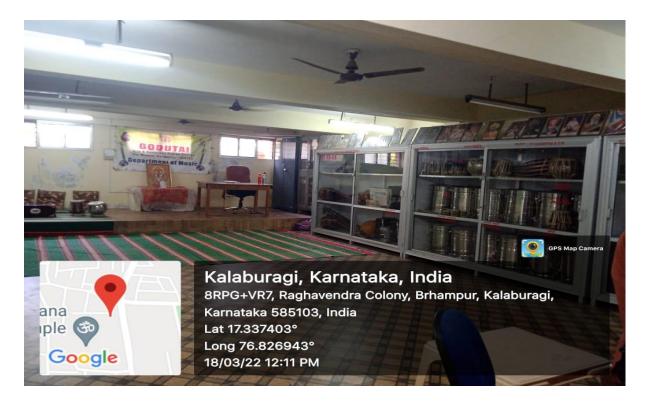

# Godutai Doddappa Appa Arts & Commerce Degree College for Women, Kalaburagi

PHYSICAL INFRASTRUCTURE

## 4.1.1 Facilities for Teaching- Learning

My Beautiful College



**College Garden** 



## **College Campus**



## **Principal Chamber**



## **College Office Administration Cell**



## NAAC, IQAC and ICT Cell



## **Class Room**





# Library





## **BA Programme Computer Lab**



## **B.Com Programme Computer Lab**



## **Journalism Course Computer Lab**



## Hindustani Music Lab



## Language Lab



## **Fine Art Lab**



#### Journalism Tv Studio



## **Antarvani FM 90.8 Community Radio Station**



## Gym



## Recreation and T.T. Room



#### **Seminar Hall**



## **Awwa Auditorium**



#### Godutai Prasada Nilaya



#### **CCTV**



## **Biometric**



#### Godutai Women's Hostel



## **Hostel Interior**



## **Health Centre**



## **Dept of Social Science Faculty**



## **Dept of Commerce Faculty**



## **Dept of Language Faculty**



## **Notice Board**



## **Record Room**



## **Incubation Centre**



## **Common Room**



## **SBI Bank**



## Lift (Under Progress)



## Generator



## **Solar System**



#### **Wheel Grid**



## **Faculty Women Wash Room**



## **Faculty Men Washroom**



## **Student Washroom**



## **Disabled Students Wash