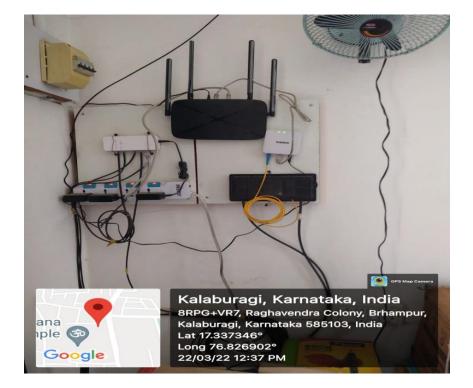

#### 4.3.1 - Institution frequently updates its IT facilities including Wi-Fi

#### Internet and Wifi Router